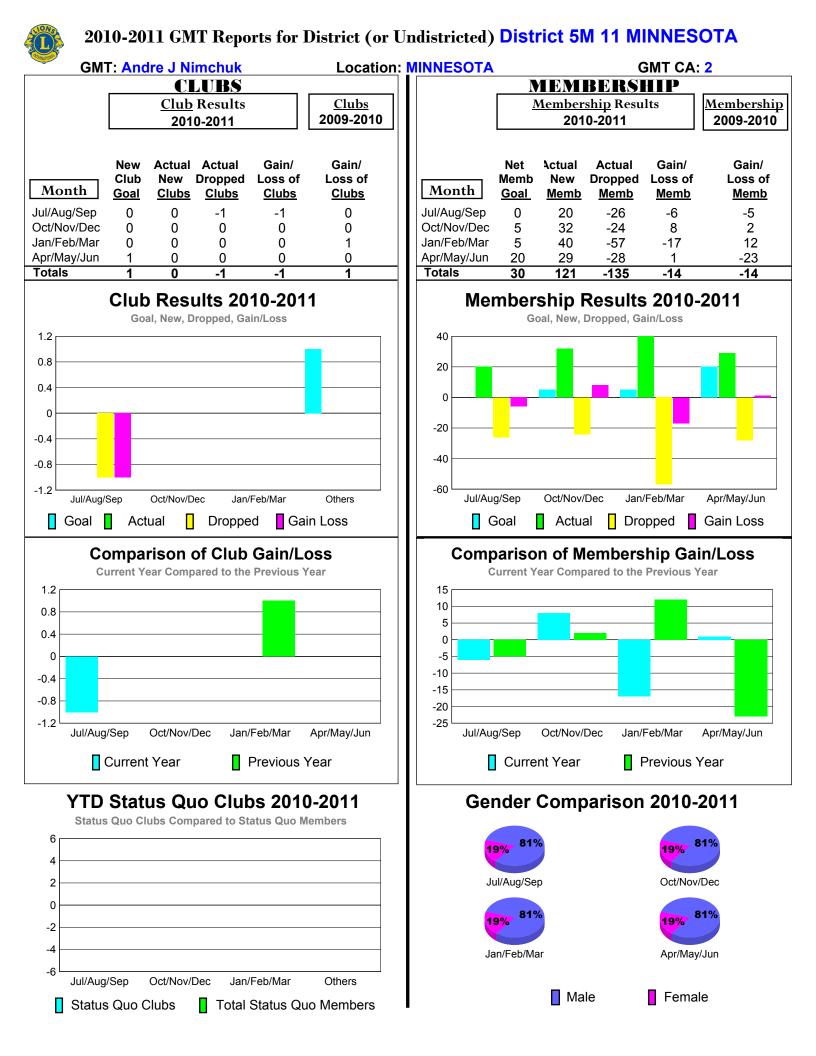

# 2010-2011 GMT Reports for District (or Undistricted) District 5M 13





# 2010-2011 GMT Reports for District (or Undistricted) District 5 SKN





# 2010-2011 GMT Reports for District (or Undistricted) District 5 SKS





# 2010-2011 GMT Reports for District (or Undistricted) District 19 A







# 2010-2011 GMT Reports for District (or Undistricted) District 19 D BRITISH







Jul/Aug/Sep Oct/Nov/Dec Jan/Feb/Mar Others
Status Quo Clubs Total Status Quo Members

Male

Female



-2 -4

-6

Jul/Aug/Sep

Status Quo Clubs

Oct/Nov/Dec

Jan/Feb/Mar

Total Status Quo Members

Others

#### 2010-2011 GMT Reports for District (or Undistricted) District 19 | BRITISH

25%

Jan/Feb/Mar



Female

Oct/Nov/Dec

26%

<u>Membership</u>

2009-2010

Gain/

Loss of

Memb

-31

3

13

1

-14

Apr/Ma