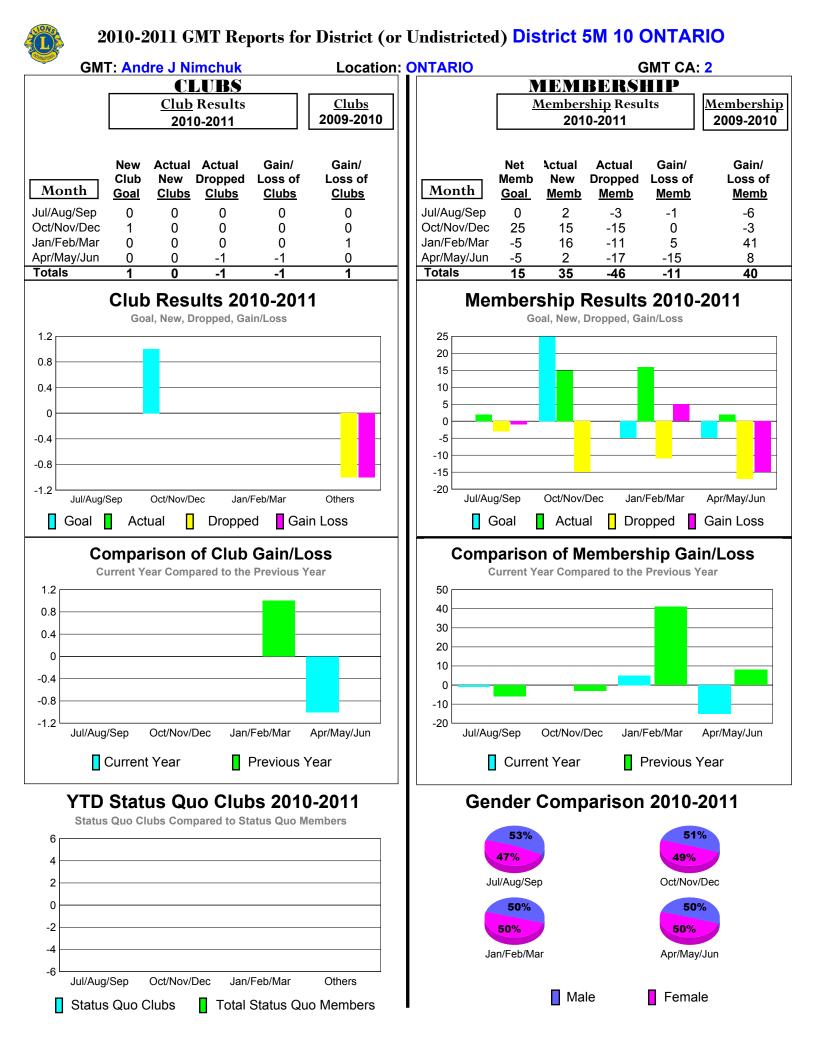

# 2010-2011 GMT Reports for District (or Undistricted) District 5M 13





# 2010-2011 GMT Reports for District (or Undistricted) District 5 SKN





# 2010-2011 GMT Reports for District (or Undistricted) District 5 SKS





# 2010-2011 GMT Reports for District (or Undistricted) District 19 A







# 2010-2011 GMT Reports for District (or Undistricted) District 19 D BRITISH







Jul/Aug/Sep Oct/Nov/Dec Jan/Feb/Mar Others
Status Quo Clubs Total Status Quo Members

Male

Female



-2 -4

-6

Jul/Aug/Sep

Status Quo Clubs

Oct/Nov/Dec

Jan/Feb/Mar

Total Status Quo Members

Others

#### 2010-2011 GMT Reports for District (or Undistricted) District 19 | BRITISH

25%

Jan/Feb/Mar



Female

Oct/Nov/Dec

26%

<u>Membership</u>

2009-2010

Gain/

Loss of

Memb

-31

3

13

1

-14

Apr/