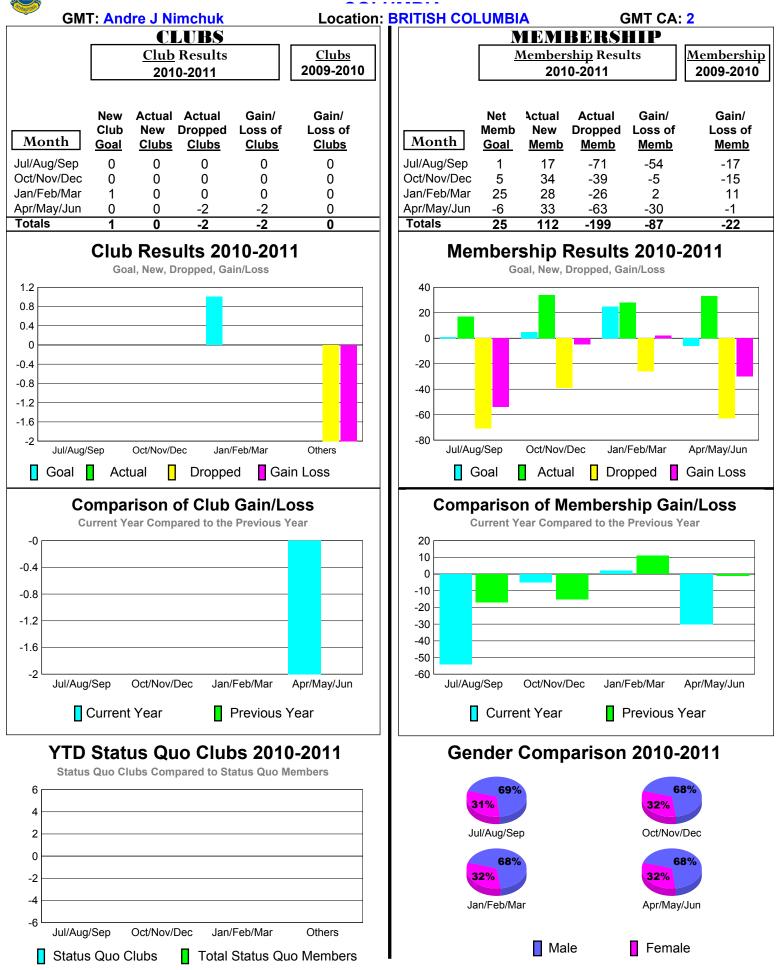

#### 2010-2011 GMT Reports for District (or Undistricted) District 19 | BRITISH

25%

Jan/Feb/Mar

Female

Oct/Nov/Dec

26%

<u>Membership</u>

2009-2010