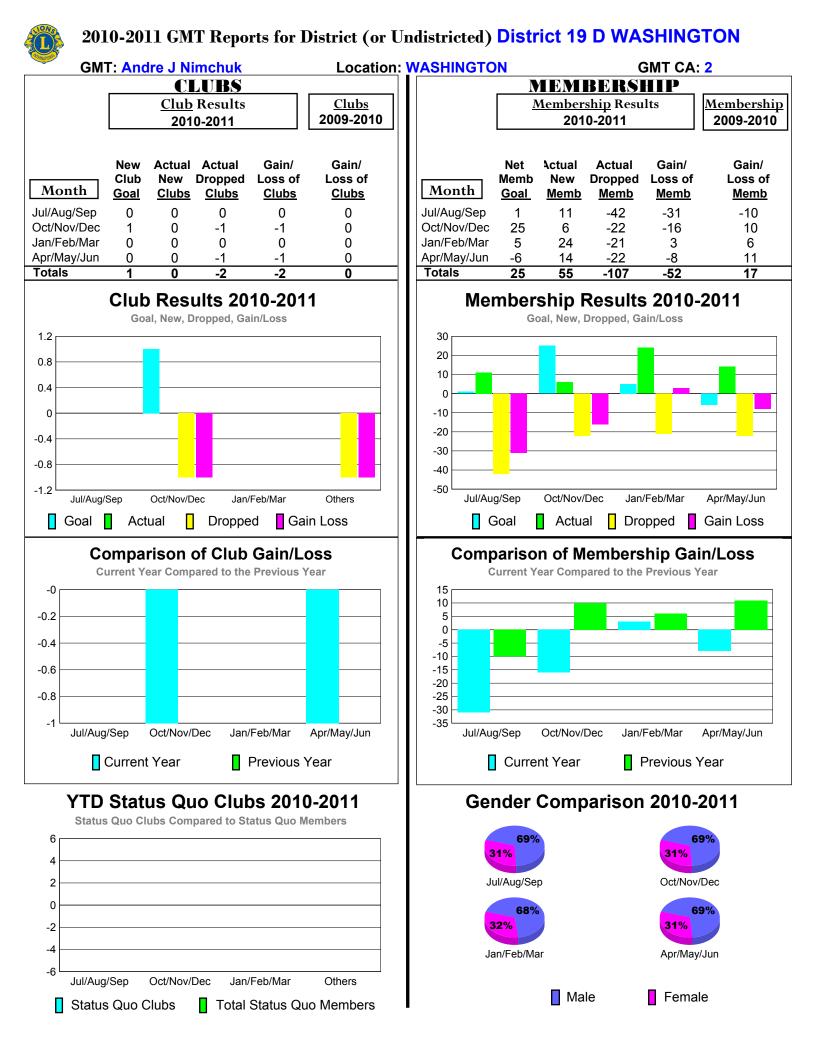

# 2010-2011 GMT Reports for District (or Undistricted) District 19 D BRITISH

Jul/Aug/Sep Oct/Nov/Dec Jan/Feb/Mar Others
Status Quo Clubs Total Status Quo Members

Male

Female

-2 -4

-6

Jul/Aug/Sep

Status Quo Clubs