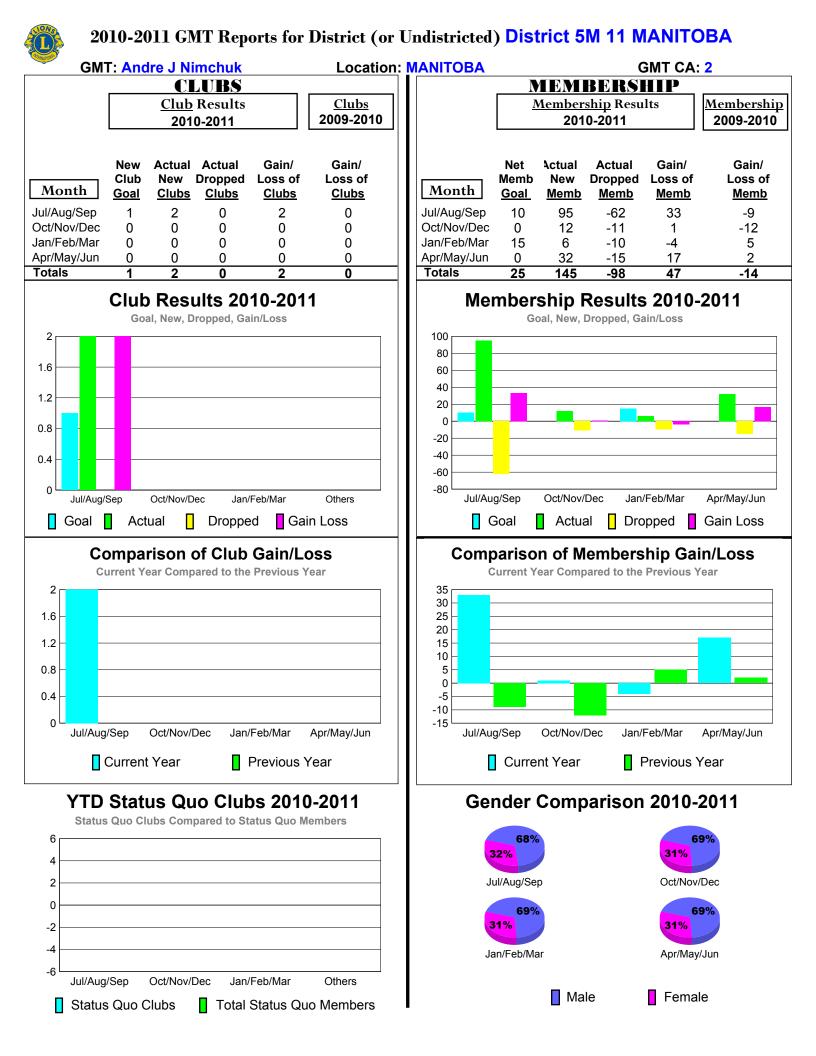

# 2010-2011 GMT Reports for District (or Undistricted) District 5M 13





# 2010-2011 GMT Reports for District (or Undistricted) District 5 SKN





# 2010-2011 GMT Reports for District (or Undistricted) District 5 SKS





# 2010-2011 GMT Reports for District (or Undistricted) District 19 A







# 2010-2011 GMT Reports for District (or Undistricted) District 19 D BRITISH







Jul/Aug/Sep Oct/Nov/Dec Jan/Feb/Mar Others
Status Quo Clubs Total Status Quo Members

Male

Female



-2 -4

-6

Jul/Aug/Sep

Status Quo Clubs

Oct/Nov/Dec

Jan/Feb/Mar

Total Status Quo Members

Others

#### 2010-2011 GMT Reports for District (or Undistricted) District 19 | BRITISH

25%

Jan/Feb/Mar



Female

Oct/Nov/Dec

26%

<u>Membership</u>

2009-2010

Gain/

Loss of

Memb

-31

3

13

1

-14

Apr/May/