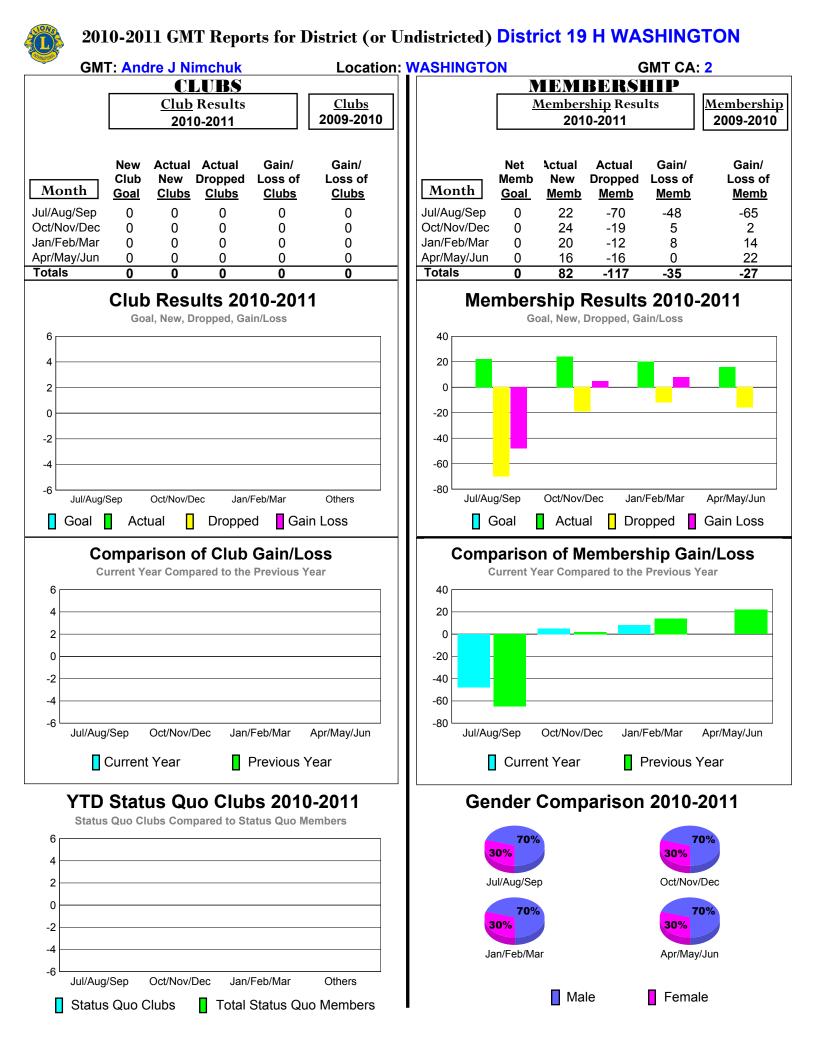

Male

| <b>20</b>                  | 10-20]                           | 11 GM                         | T Repo                            | orts for                                                      | District (or                     | U         | ndistricted)                           | Dist                       | rict 1                       | 9 I WAS                          | SHING                           | TON                                         |
|----------------------------|----------------------------------|-------------------------------|-----------------------------------|---------------------------------------------------------------|----------------------------------|-----------|----------------------------------------|----------------------------|------------------------------|----------------------------------|---------------------------------|---------------------------------------------|
| GM                         | T: <mark>And</mark>              |                               | mchuk                             |                                                               | Locatio                          | <u>n:</u> | VASHINGTO                              |                            |                              |                                  | GMT CA                          | : 2                                         |
|                            |                                  |                               | UBS                               |                                                               |                                  | ┑╎╏       |                                        |                            |                              | BERSI                            |                                 | M 1 1                                       |
|                            | <u>Club</u> Results<br>2010-2011 |                               |                                   | <u>Clubs</u><br>2009-2010                                     |                                  |           | <u>Membership</u> Results<br>2010-2011 |                            |                              | lits                             | <u>Membership</u><br>2009-2010  |                                             |
|                            | L                                | -                             |                                   |                                                               | L                                | ┛         |                                        |                            |                              |                                  |                                 |                                             |
| Month                      | New<br>Club<br><u>Goal</u>       | Actual<br>New<br><u>Clubs</u> | Actual<br>Dropped<br><u>Clubs</u> | Gain/<br>Loss of<br><u>Clubs</u>                              | Gain/<br>Loss of<br><u>Clubs</u> |           | Month                                  | Net<br>Memb<br><u>Goal</u> | Actual<br>New<br><u>Memb</u> | Actual<br>Dropped<br><u>Memb</u> | Gain/<br>Loss of<br><u>Memb</u> | Gain/<br>Loss of<br><u>Memb</u>             |
| Jul/Aug/Sep<br>Oct/Nov/Dec | 0<br>0                           | 0<br>0                        | 0<br>0                            | 0<br>0                                                        | 0<br>0                           |           | Jul/Aug/Sep<br>Oct/Nov/Dec             | -10<br>5                   | 5<br>6                       | -12<br>-1                        | -7<br>5                         | -7<br>-2                                    |
| Jan/Feb/Mar                | 0                                | 0                             | 0                                 | 0                                                             | 0                                |           | Jan/Feb/Mar                            | 5                          | 13                           | -5                               | 8                               | -2                                          |
| Apr/May/Jun                | 0                                | 0                             | 0                                 | 0                                                             | 0                                |           | Apr/May/Jun                            | -3                         | 12                           | -10                              | 2                               | 0                                           |
| Totals                     | 0                                | 0                             | 0                                 | 0                                                             | 0                                | -         | Totals                                 | -3                         | 36                           | -28                              | 8                               | -8                                          |
|                            | J <b>Its 20</b><br>ropped, Ga    | <b>10-201</b><br>iin/Loss     | 1                                 | Membership Results 2010-2011<br>Goal, New, Dropped, Gain/Loss |                                  |           |                                        |                            |                              |                                  |                                 |                                             |
|                            | Actu                             | ison d                        | Droppe<br>of Club                 | /Feb/Mar<br>ed <b>Gain/L</b><br>Previous `                    |                                  |           | Comp<br>6<br>4<br>2<br>0<br>-2         | Goal<br>Dariso             |                              | al 📘 Dro                         | -                               | Apr/May/Jun<br>Gain Loss<br>in/Loss<br>Year |
| -4                         |                                  |                               |                                   |                                                               |                                  |           | -4 -<br>-6 -<br>-8                     |                            |                              |                                  |                                 |                                             |
| Jul/Aug                    | /Sep (<br>Current                | Oct/Nov/E<br>Year             | _                                 | ′Feb/Mar<br>Previous `                                        | Apr/May/Jun<br>Year              |           | Jul/Au                                 |                            | Oct/Nov/<br>nt Year          | _                                | Feb/Mar<br>Previous             | Apr/May/Jun<br>Year                         |
| YTD                        | Statu                            | ıs Qu                         | o Club                            | <b>DS 201</b><br>atus Quo M                                   | 0-2011                           |           | Gei                                    |                            |                              | arison                           |                                 |                                             |
| 6                          |                                  | 103 00111                     |                                   | atus Quo n                                                    |                                  |           | 2                                      | 72%<br>8%                  | 6                            |                                  | <mark>27%</mark>                | 73%                                         |
| 2                          |                                  |                               |                                   |                                                               |                                  |           | Ji                                     | ul/Aug/Se                  | р                            |                                  | Oct/Nov                         | ı/Dec                                       |
| 0-2                        |                                  |                               |                                   |                                                               |                                  |           | 2                                      | 72%<br>8%                  | 6                            |                                  | <mark>29%</mark>                | 71%                                         |
| -4                         |                                  |                               |                                   |                                                               |                                  |           | Ja                                     | an/Feb/Ma                  | ar                           |                                  | Apr/Ma                          | y/Jun                                       |
| -6 Jul/Aug.                | /Sep (<br>s Quo C                | Oct/Nov/E                     | _                                 | ′Feb/Mar<br>Status Qu                                         | Others                           |           |                                        |                            | Ma                           | le                               | Fema                            | le                                          |