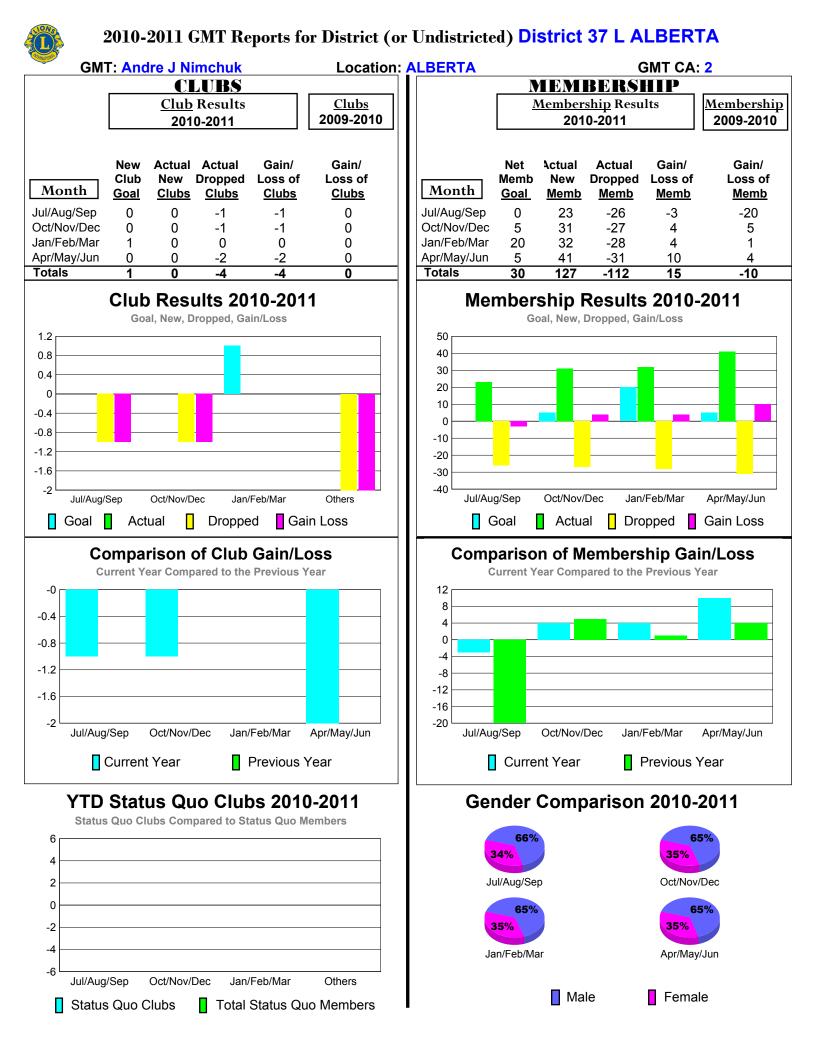

|                                          |                            |                              |                                  |                                 |                                 |
|                                                                                       | s Quo C                                                                                                                                                                   |            | _                                 |                             | o Members                        |      |                                          |                            | Ma                           | le                               | Fema                            | le                              |







### 2010-2011 GMT Reports for District (or Undistricted) District 37 |





### 2010-2011 GMT Reports for District (or Undistricted) District 37 O