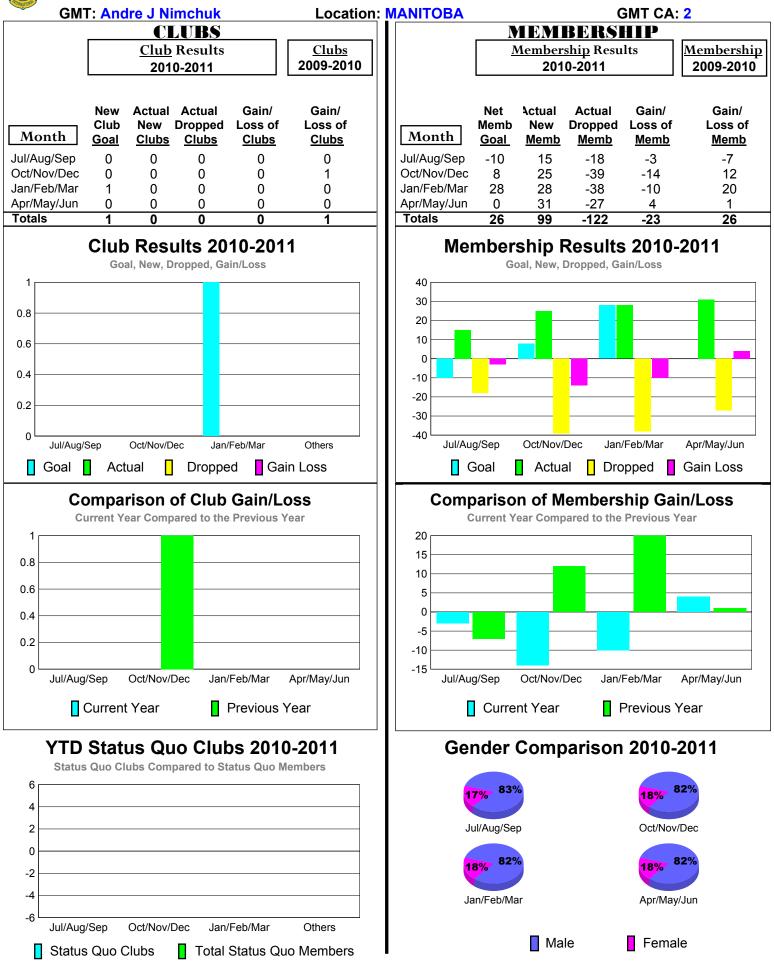

# 2010-2011 GMT Reports for District (or Undistricted) District 5M 13





# 2010-2011 GMT Reports for District (or Undistricted) District 5 SKN





# 2010-2011 GMT Reports for District (or Undistricted) District 5 SKS





# 2010-2011 GMT Reports for District (or Undistricted) District 19 A







# 2010-2011 GMT Reports for District (or Undistricted) District 19 D BRITISH







Jul/Aug/Sep Oct/Nov/Dec Jan/Feb/Mar Others
Status Quo Clubs Total Status Quo Members

Male

Female



-2 -4

-6

Jul/Aug/Sep

Status Quo Clubs

Oct/Nov/Dec

Jan/Feb/Mar

Total Status Quo Members

Others

#### 2010-2011 GMT Reports for District (or Undistricted) District 19 | BRITISH

25%

Jan/Feb/Mar



Female

Oct/Nov/Dec

26%

<u>Membership</u>

2009-2010

Gain/

Loss of

Memb

-31

3

13

1

-14

Apr/May/Jun

Gain Loss

Apr/May/Jun

-18

19

4

5

10

Male

| <b>20</b>