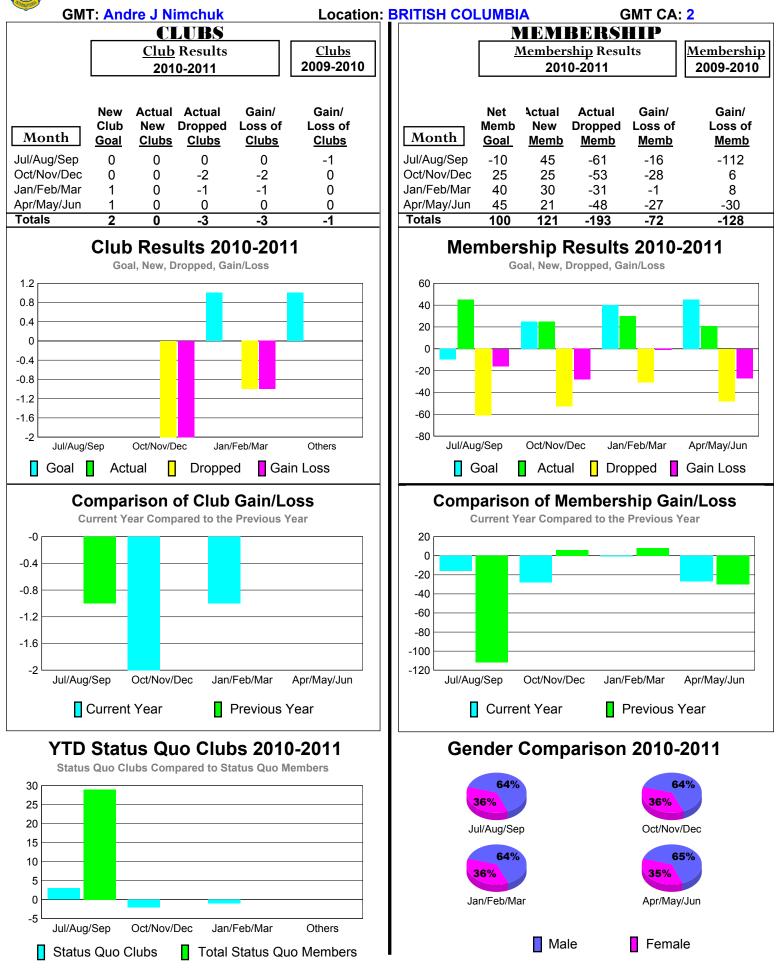

# 2010-2011 GMT Reports for District (or Undistricted) District 19 D BRITISH

Jul/Aug/Sep Oct/Nov/Dec Jan/Feb/Mar Others
Status Quo Clubs Total Status Quo Members

Male

Female

-2 -4

-6

Jul/Aug/Sep

Status Quo Clubs

#### 2010-2011 GMT Reports for District (or Undistricted) District 19 | BRITISH

25%

Jan/Feb/Mar

Female

Oct/Nov/Dec

26%

<u>Membership</u>

2009-2010

Gain/

Loss of

Memb

-31

3

13

1

-14

Apr/May/Jun

Gain Loss

Apr/May/Jun

-18

19

4

5

10

Male

| <b>20</b>                  | 10-20]                           | 11 GM                         | T Repo                            | orts for                                                      | District (or                     | U         | ndistricted)                           | Dist                       | rict 1                       | 9 I WAS                          | SHING                           | TON                                         |
|----------------------------|----------------------------------|-------------------------------|-----------------------------------|---------------------------------------------------------------|----------------------------------|-----------|----------------------------------------|----------------------------|------------------------------|----------------------------------|---------------------------------|---------------------------------------------|
| GM                         | T: <mark>And</mark>              |                               | mchuk                             |                                                               | Locatio                          | <u>n:</u> | VASHINGTO                              |                            |                              |                                  | GMT CA                          | : 2                                         |
|                            |                                  |                               | UBS                               |                                                               |                                  | ┑╎╏       |                                        |                            |                              | BERSI                            |                                 | M 1 1                                       |
|                            | <u>Club</u> Results<br>2010-2011 |                               |                                   | <u>Clubs</u><br>2009-2010                                     |                                  |           | <u>Membership</u> Results<br>2010-2011 |                            |                              | lits                             | <u>Membership</u><br>2009-2010  |                                             |
|                            | L                                | -                             |                                   |                                                               | L                                | ┛         |                                        |                            |                              |                                  |                                 |                                             |
| Month                      | New<br>Club<br><u>Goal</u>       | Actual<br>New<br><u>Clubs</u> | Actual<br>Dropped<br><u>Clubs</u> | Gain/<br>Loss of<br><u>Clubs</u>                              | Gain/<br>Loss of<br><u>Clubs</u> |           | Month                                  | Net<br>Memb<br><u>Goal</u> | Actual<br>New<br><u>Memb</u> | Actual<br>Dropped<br><u>Memb</u> | Gain/<br>Loss of<br><u>Memb</u> | Gain/<br>Loss of<br><u>Memb</u>             |
| Jul/Aug/Sep<br>Oct/Nov/Dec | 0<br>0                           | 0<br>0                        | 0<br>0                            | 0<br>0                                                        | 0<br>0                           |           | Jul/Aug/Sep<br>Oct/Nov/Dec             | -10<br>5                   | 5<br>6                       | -12<br>-1                        | -7<br>5                         | -7<br>-2                                    |
| Jan/Feb/Mar                | 0                                | 0                             | 0                                 | 0                                                             | 0                                |           | Jan/Feb/Mar                            | 5                          | 13                           | -5                               | 8                               | -2                                          |
| Apr/May/Jun                | 0                                | 0                             | 0                                 | 0                                                             | 0                                |           | Apr/May/Jun                            | -3                         | 12                           | -10                              | 2                               | 0                                           |
| Totals                     | 0                                | 0                             | 0                                 | 0                                                             | 0                                | -         | Totals                                 | -3                         | 36                           | -28                              | 8                               | -8                                          |
|                            | J <b>Its 20</b><br>ropped, Ga    | <b>10-201</b><br>iin/Loss     | 1                                 | Membership Results 2010-2011<br>Goal, New, Dropped, Gain/Loss |                                  |           |                                        |                            |                              |                                  |                                 |                                             |
|                            | Actu                             | ison d                        | Droppe<br>of Club                 | /Feb/Mar<br>ed <b>Gain/L</b><br>Previous `                    |                                  |           | Comp<br>6<br>4<br>2<br>0<br>-2         | Goal<br>Dariso             |                              | al 📘 Dro                         | -                               | Apr/May/Jun<br>Gain Loss<br>in/Loss<br>Year |
| -4                         |                                  |                               |                                   |                                                               |                                  |           | -4 -<br>-6 -<br>-8                     |                            |                              |                                  |                                 |                                             |
| Jul/Aug                    | /Sep (<br>Current                | Oct/Nov/E<br>Year             | _                                 | ′Feb/Mar<br>Previous `                                        | Apr/May/Jun<br>Year              |           | Jul/Au                                 |                            | Oct/Nov/<br>nt Year          | _                                | Feb/Mar<br>Previous             | Apr/May/Jun<br>Year                         |
| YTD                        | Statu                            | ıs Qu                         | o Club                            | <b>DS 201</b><br>atus Quo M                                   | 0-2011                           |           | Gei                                    |                            |                              | arison                           |                                 |                                             |
| 6                          |                                  | 103 00111                     |                                   | atus Quo n                                                    |                                  |           | 2                                      | 72%<br>8%                  | 6                            |                                  | <mark>27%</mark>                | 73%                                         |
| 2                          |                                  |                               |                                   |                                                               |                                  |           | Ji                                     | ul/Aug/Se                  | р                            |                                  | Oct/Nov                         | ı/Dec                                       |
| 0-2                        |                                  |                               |                                   |                                                               |                                  |           | 2                                      | 72%<br>8%                  | 6                            |                                  | <mark>29%</mark>                | 71%                                         |
| -4                         |                                  |                               |                                   |                                                               |                                  |           | Ja                                     | an/Feb/Ma                  | ar                           |                                  | Apr/Ma                          | y/Jun                                       |
| -6 Jul/Aug.                | /Sep (<br>s Quo C                | Oct/Nov/E                     | _                                 | ′Feb/Mar<br>Status Qu                                         | Others                           |           |                                        |                            | Ma                           | le                               | Fema                            | le                                          |