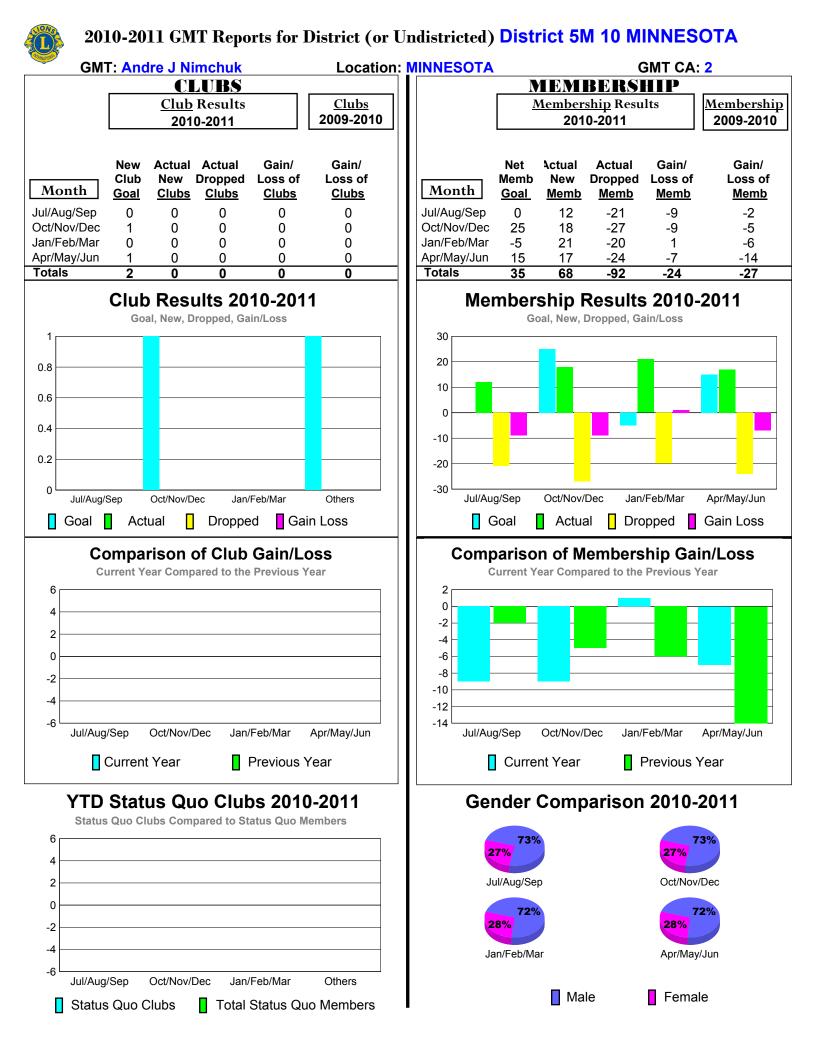

# 2010-2011 GMT Reports for District (or Undistricted) District 5M 13





# 2010-2011 GMT Reports for District (or Undistricted) District 5 SKN





# 2010-2011 GMT Reports for District (or Undistricted) District 5 SKS





# 2010-2011 GMT Reports for District (or Undistricted) District 19 A







# 2010-2011 GMT Reports for District (or Undistricted) District 19 D BRITISH







Jul/Aug/Sep Oct/Nov/Dec Jan/Feb/Mar Others
Status Quo Clubs Total Status Quo Members

Male

Female



-2 -4

-6

Jul/Aug/Sep

Status Quo Clubs

Oct/Nov/Dec

Jan/Feb/Mar

Total Status Quo Members

Others

#### 2010-2011 GMT Reports for District (or Undistricted) District 19 | BRITISH

25%

Jan/Feb/Mar



Female

Oct/Nov/Dec

26%

<u>Membership</u>

2009-2010

Gain/

Loss of

Memb

-31

3

13

1

-14

Ap