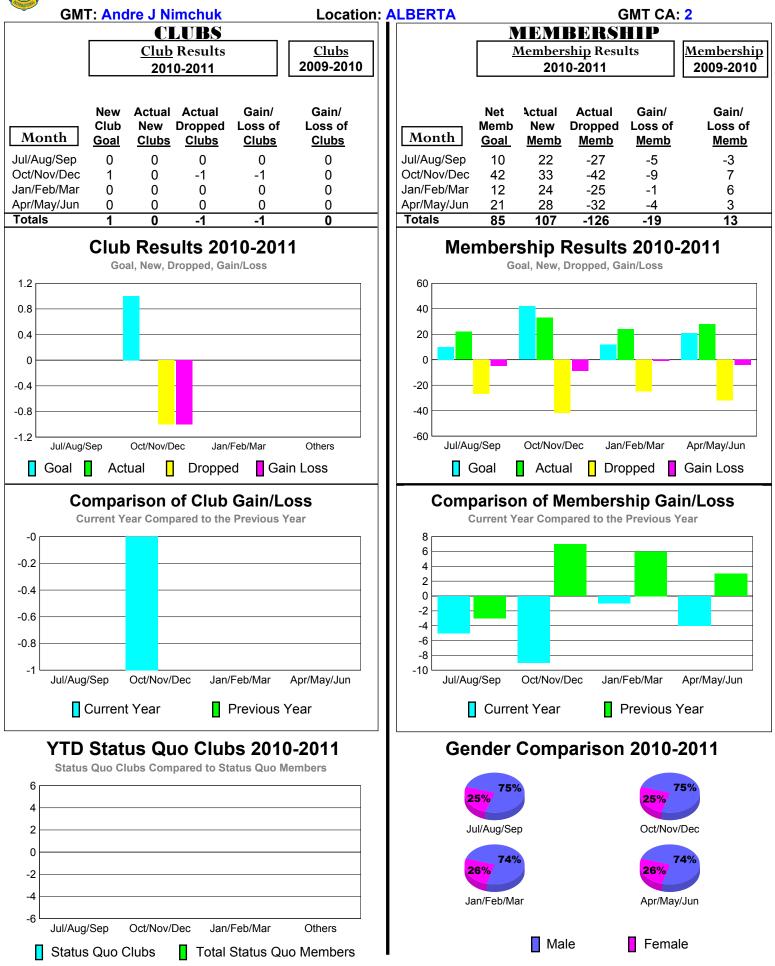

#### 2010-2011 GMT Reports for District (or Undistricted) District 19 | BRITISH

25%

Jan/Feb/Mar

Female

Oct/Nov/Dec

26%

<u>Membership</u>

2009-2010

Gain/

Loss of

Memb

-31

3

13

1

-14

Apr/May/Jun

Gain Loss

Apr/May/Jun

-18

19

4

5

10

Male

| <b>20</b>                  | 10-20]                           | 11 GM                         | T Repo                            | orts for                                                      | District (or                     | U         | ndistricted)                           | Dist                       | rict 1                       | 9 I WAS                          | SHING                           | TON                                         |
|----------------------------|----------------------------------|-------------------------------|-----------------------------------|---------------------------------------------------------------|----------------------------------|-----------|----------------------------------------|----------------------------|------------------------------|----------------------------------|---------------------------------|---------------------------------------------|
| GM                         | T: <mark>And</mark>              |                               | mchuk                             |                                                               | Locatio                          | <u>n:</u> | VASHINGTO                              |                            |                              |                                  | GMT CA                          | : 2                                         |
|                            |                                  |                               | UBS                               |                                                               |                                  | ┑╎╏       |                                        |                            |                              | BERSI                            |                                 | M 1 1                                       |
|                            | <u>Club</u> Results<br>2010-2011 |                               |                                   | <u>Clubs</u><br>2009-2010                                     |                                  |           | <u>Membership</u> Results<br>2010-2011 |                            |                              | lits                             | <u>Membership</u><br>2009-2010  |                                             |
|                            | L                                | -                             |                                   |                                                               | L                                | ┛         |                                        |                            |                              |                                  |                                 |                                             |
| Month                      | New<br>Club<br><u>Goal</u>       | Actual<br>New<br><u>Clubs</u> | Actual<br>Dropped<br><u>Clubs</u> | Gain/<br>Loss of<br><u>Clubs</u>                              | Gain/<br>Loss of<br><u>Clubs</u> |           | Month                                  | Net<br>Memb<br><u>Goal</u> | Actual<br>New<br><u>Memb</u> | Actual<br>Dropped<br><u>Memb</u> | Gain/<br>Loss of<br><u>Memb</u> | Gain/<br>Loss of<br><u>Memb</u>             |
| Jul/Aug/Sep<br>Oct/Nov/Dec | 0<br>0                           | 0<br>0                        | 0<br>0                            | 0<br>0                                                        | 0<br>0                           |           | Jul/Aug/Sep<br>Oct/Nov/Dec             | -10<br>5                   | 5<br>6                       | -12<br>-1                        | -7<br>5                         | -7<br>-2                                    |
| Jan/Feb/Mar                | 0                                | 0                             | 0                                 | 0                                                             | 0                                |           | Jan/Feb/Mar                            | 5                          | 13                           | -5                               | 8                               | -2                                          |
| Apr/May/Jun                | 0                                | 0                             | 0                                 | 0                                                             | 0                                |           | Apr/May/Jun                            | -3                         | 12                           | -10                              | 2                               | 0                                           |
| Totals                     | 0                                | 0                             | 0                                 | 0                                                             | 0                                | -         | Totals                                 | -3                         | 36                           | -28                              | 8                               | -8                                          |
|                            | J <b>Its 20</b><br>ropped, Ga    | <b>10-201</b><br>iin/Loss     | 1                                 | Membership Results 2010-2011<br>Goal, New, Dropped, Gain/Loss |                                  |           |                                        |                            |                              |                                  |                                 |                                             |
|                            | Actu                             | ison d                        | Droppe<br>of Club                 | /Feb/Mar<br>ed <b>Gain/L</b><br>Previous `                    |                                  |           | Comp<br>6<br>4<br>2<br>0<br>-2         | Goal<br>Dariso             |                              | al 📘 Dro                         | -                               | Apr/May/Jun<br>Gain Loss<br>in/Loss<br>Year |
| -4                         |                                  |                               |                                   |                                                               |                                  |           | -4 -<br>-6 -<br>-8                     |                            |                              |                                  |                                 |                                             |
| Jul/Aug                    | /Sep (<br>Current                | Oct/Nov/E<br>Year             | _                                 | ′Feb/Mar<br>Previous `                                        | Apr/May/Jun<br>Year              |           | Jul/Au                                 |                            | Oct/Nov/<br>nt Year          | _                                | Feb/Mar<br>Previous             | Apr/May/Jun<br>Year                         |
| YTD                        | Statu                            | ıs Qu                         | o Club                            | <b>DS 201</b><br>atus Quo M                                   | 0-2011                           |           | Gei                                    |                            |                              | arison                           |                                 |                                             |
| 6                          |                                  | 103 00111                     |                                   | atus Quo n                                                    |                                  |           | 2                                      | 72%<br>8%                  | 6                            |                                  | <mark>27%</mark>                | 73%                                         |
| 2                          |                                  |                               |                                   |                                                               |                                  |           | Ji                                     | ul/Aug/Se                  | р                            |                                  | Oct/Nov                         | ı/Dec                                       |
| 0-2                        |                                  |                               |                                   |                                                               |                                  |           | 2                                      | 72%<br>8%                  | 6                            |                                  | <mark>29%</mark>                | 71%                                         |
| -4                         |                                  |                               |                                   |                                                               |                                  |           | Ja                                     | an/Feb/Ma                  | ar                           |                                  | Apr/Ma                          | y/Jun                                       |
| -6 Jul/Aug.                | /Sep (<br>s Quo C                | Oct/Nov/E                     | _                                 | ′Feb/Mar<br>Status Qu                                         | Others                           |           |                                        |                            | Ma                           | le                               | Fema                            | le                                          |