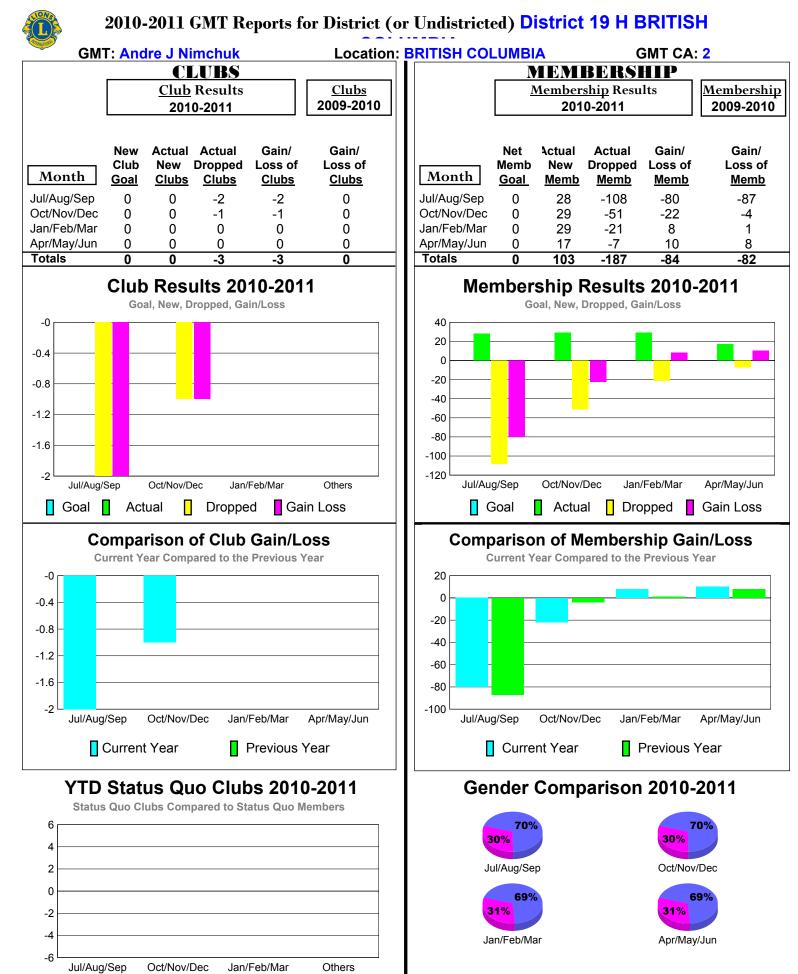

# 2010-2011 GMT Reports for District (or Undistricted) District 19 D BRITISH

Jul/Aug/Sep Oct/Nov/Dec Jan/Feb/Mar Others
Status Quo Clubs Total Status Quo Members

Male

Female

-2 -4

-6

Jul/Aug/Sep

Status Quo Clubs