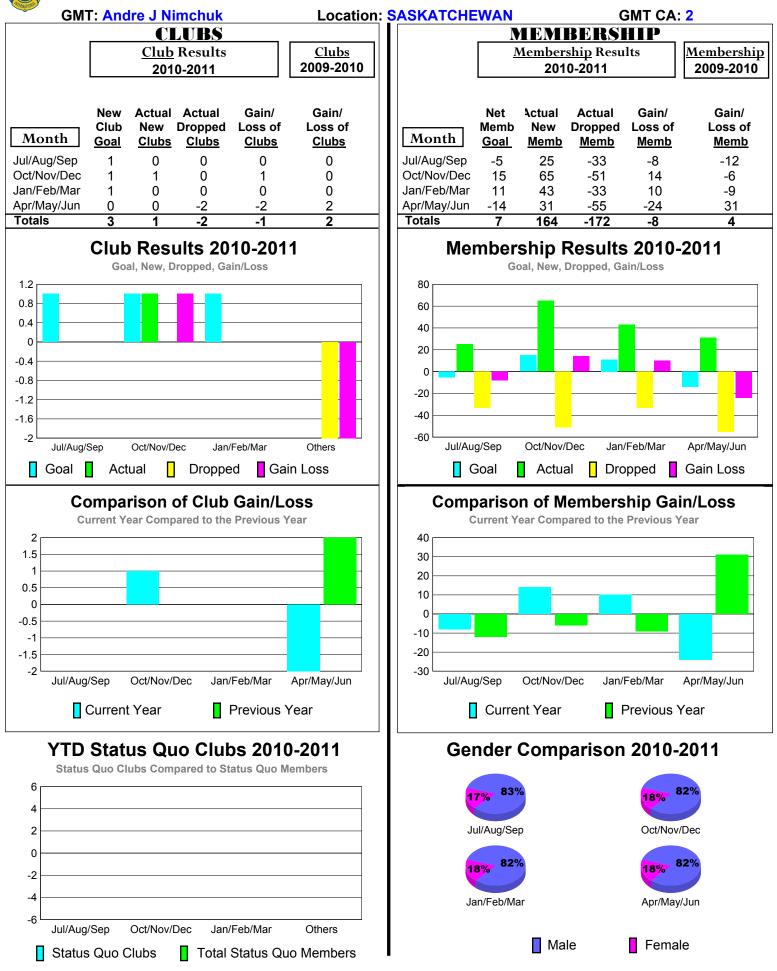

# 2010-2011 GMT Reports for District (or Undistricted) District 5M 13





# 2010-2011 GMT Reports for District (or Undistricted) District 5 SKN





# 2010-2011 GMT Reports for District (or Undistricted) District 5 SKS





# 2010-2011 GMT Reports for District (or Undistricted) District 19 A







# 2010-2011 GMT Reports for District (or Undistricted) District 19 D BRITISH







Jul/Aug/Sep Oct/Nov/Dec Jan/Feb/Mar Others
Status Quo Clubs Total Status Quo Members

Male

Female



-2 -4

-6

Jul/Aug/Sep

Status Quo Clubs

Oct/Nov/Dec

Jan/Feb/Mar

Total Status Quo Members

Others

#### 2010-2011 GMT Reports for District (or Undistricted) District 19 | BRITISH

25%

Jan/Feb/Mar



Female

Oct/Nov/Dec

26%

<u>Membership</u>

2009-2010

Gain/

Loss of

Memb

-31

3

13

1

-14

Apr/May/Jun

Gain Loss

Apr/May/Jun

-18

19

4

5

10

Male

| <b>20</b>                  | 10-20]                           | 11 GM                         | T Repo                            | orts for