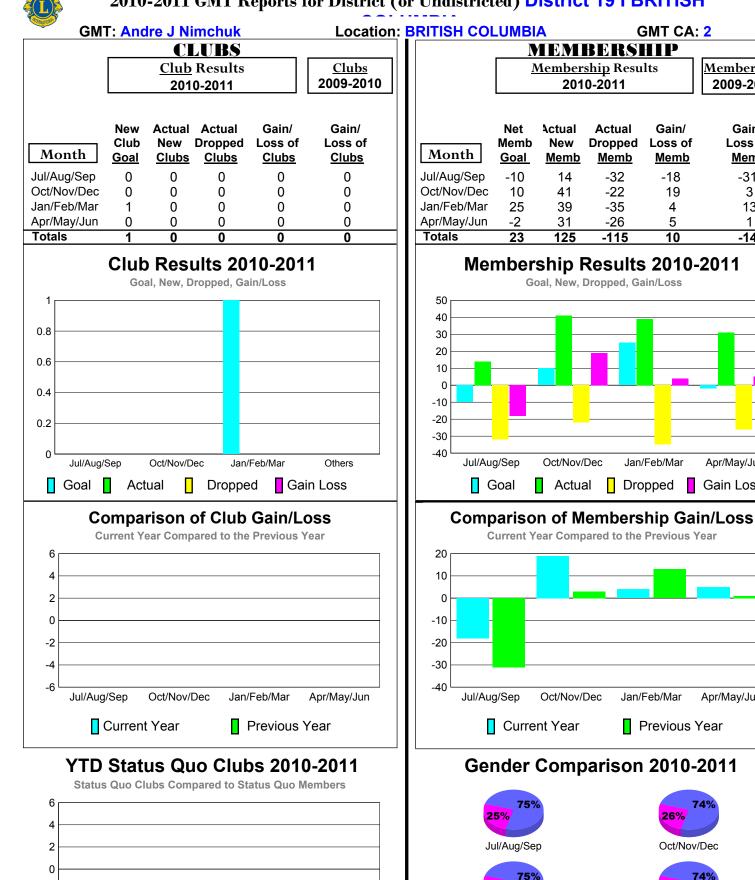

#### 2010-2011 GMT Reports for District (or Undistricted) District 19 | BRITISH

25%

Jan/Feb/Mar

Female

Oct/Nov/Dec

26%

<u>Membership</u>

2009-2010

Gain/

Loss of

Memb

-31

3

13

1

-14

Apr/May/Jun

Gain Loss

Apr/May/Jun

-18

19

4

5

10

Male

| <b>20</b>                  | 10-20]                           | 11 GM                         | T Repo                            | orts for                                                      | District (or                     | U         | ndistricted)                           | Dist                       | rict 1                       | 9 I WAS                          | SHING                           | TON                                         |
|----------------------------|----------------------------------|-------------------------------|-----------------------------------|---------------------------------------------------------------|----------------------------------|-----------|----------------------------------------|----------------------------|------------------------------|----------------------------------|---------------------------------|---------------------------------------------|
| GM                         | T: <mark>And</mark>              |                               | mchuk                             |                                                               | Locatio                          | <u>n:</u> | VASHINGTO                              |                            |                              |                                  | GMT CA                          | : 2                                         |
|                            |                                  |                               | UBS                               |                                                               |                                  | ┑╎╏       |                                        |                            |                              | BERSI                            |                                 | M 1 1                                       |
|                            | <u>Club</u> Results<br>2010-2011 |                               |                                   | <u>Clubs</u><br>2009-2010                                     |                                  |           | <u>Membership</u> Results<br>2010-2011 |                            |                              | lits                             | <u>Membership</u><br>2009-2010  |                                             |
|                            | L                                | -                             |                                   |                                                               | L                                | ┛         |                                        |                            |                              |                                  |                                 |                                             |
| Month                      | New<br>Club<br><u>Goal</u>       | Actual<br>New<br><u>Clubs</u> | Actual<br>Dropped<br><u>Clubs</u> | Gain/<br>Loss of<br><u>Clubs</u>                              | Gain/<br>Loss of<br><u>Clubs</u> |           | Month                                  | Net<br>Memb<br><u>Goal</u> | Actual<br>New<br><u>Memb</u> | Actual<br>Dropped<br><u>Memb</u> | Gain/<br>Loss of<br><u>Memb</u> | Gain/<br>Loss of<br><u>Memb</u>             |
| Jul/Aug/Sep<br>Oct/Nov/Dec | 0<br>0                           | 0<br>0                        | 0<br>0                            | 0<br>0                                                        | 0<br>0                           |           | Jul/Aug/Sep<br>Oct/Nov/Dec             | -10<br>5                   | 5<br>6                       | -12<br>-1                        | -7<br>5                         | -7<br>-2                                    |
| Jan/Feb/Mar                | 0                                | 0                             | 0                                 | 0                                                             | 0                                |           | Jan/Feb/Mar                            | 5                          | 13                           | -5                               | 8                               | -2                                          |
| Apr/May/Jun                | 0                                | 0                             | 0                                 | 0                                                             | 0                                |           | Apr/May/Jun                            | -3                         | 12                           | -10                              | 2                               | 0                                           |
| Totals                     | 0                                | 0                             | 0                                 | 0                                                             | 0                                | -         | Totals                                 | -3                         | 36                           | -28                              | 8                               | -8                                          |
|                            | J <b>Its 20</b><br>ropped, Ga    | <b>10-201</b><br>iin/Loss     | 1                                 | Membership Results 2010-2011<br>Goal, New, Dropped, Gain/Loss |                                  |           |                                        |                            |                              |                                  |                                 |                                             |
|                            | Actu                             | ison d                        | Droppe<br>of Club                 | /Feb/Mar<br>ed <b>Gain/L</b><br>Previous `                    |                                  |           | Comp<br>6<br>4<br>2<br>0<br>-2         | Goal<br>Dariso             |                              | al 📘 Dro                         | -                               | Apr/May/Jun<br>Gain Loss<br>in/Loss<br>Year |
| -4                         |                                  |                               |                                   |                                                               |                                  |           | -4 -<br>-6 -<br>-8                     |                            |                              |                                  |                                 |                                             |
| Jul/Aug                    | /Sep (<br>Current                | Oct/Nov/E<br>Year             | _                                 | ′Feb/Mar<br>Previous `                                        | Apr/May/Jun<br>Year              |           | Jul/Au                                 |                            | Oct/Nov/<br>nt Year          | _                                | Feb/Mar<br>Previous             | Apr/May/Jun<br>Year                         |
| YTD                        | Statu                            | ıs Qu                         | o Club                            | <b>DS 201</b><br>atus Quo M                                   | 0-2011                           |           | Gei                                    |                            |                              | arison                           |                                 |                                             |
| 6                          |                                  | 103 00111                     |                                   | atus Quo n                                                    |                                  |           | 2                                      | 72%<br>8%                  | 6                            |                                  | <mark>27%</mark>                | 73%                                         |
| 2                          |                                  |                               |                                   |                                                               |                                  |           | Ji                                     | ul/Aug/Se                  | р                            |                                  | Oct/Nov                         | ı/Dec                                       |
| 0-2                        |                                  |                               |                                   |                                                               |                                  |           | 2                                      | 72%<br>8%                  | 6                            |                                  | <mark>29%</mark>                | 71%                                         |
| -4                         |                                  |                               |                                   |                                                               |                                  |           | Ja                                     | an/Feb/Ma                  | ar                           |                                  | Apr/Ma                          | y/Jun                                       |
| -6 Jul/Aug.                | /Sep (<br>s Quo C                | Oct/Nov/E                     | _                                 | ′Feb/Mar<br>Status Qu                                         | Others                           |           |                                        |                            | Ma                           | le                               | Fema                            | le                                          |