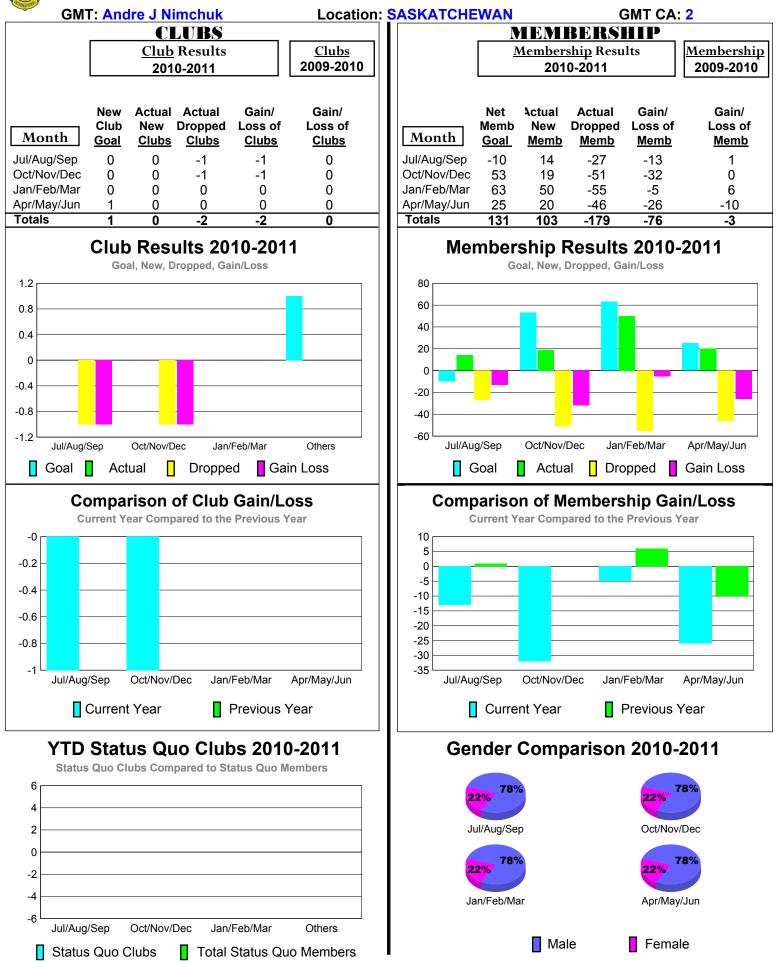

# 2010-2011 GMT Reports for District (or Undistricted) District 5M 13





# 2010-2011 GMT Reports for District (or Undistricted) District 5 SKN





# 2010-2011 GMT Reports for District (or Undistricted) District 5 SKS





# 2010-2011 GMT Reports for District (or Undistricted) District 19 A







# 2010-2011 GMT Reports for District (or Undistricted) District 19 D BRITISH







Jul/Aug/Sep Oct/Nov/Dec Jan/Feb/Mar Others
Status Quo Clubs Total Status Quo Members

Male

Female



-2 -4

-6

Jul/Aug/Sep

Status Quo Clubs

Oct/Nov/Dec

Jan/Feb/Mar

Total Status Quo Members

Others

#### 2010-2011 GMT Reports for District (or Undistricted) District 19 | BRITISH

25%

Jan/Feb/Mar



Female

Oct/Nov/Dec

26%

<u>Membership</u>

2009-2010

Gain/

Loss of

Memb

-31

3

13

1

-14

Apr/May/Jun

Gain Loss

Apr/May/Jun

-18

19

4

5

10

Male

| <b>20</b>                  | 10-20]                           | 11 GM