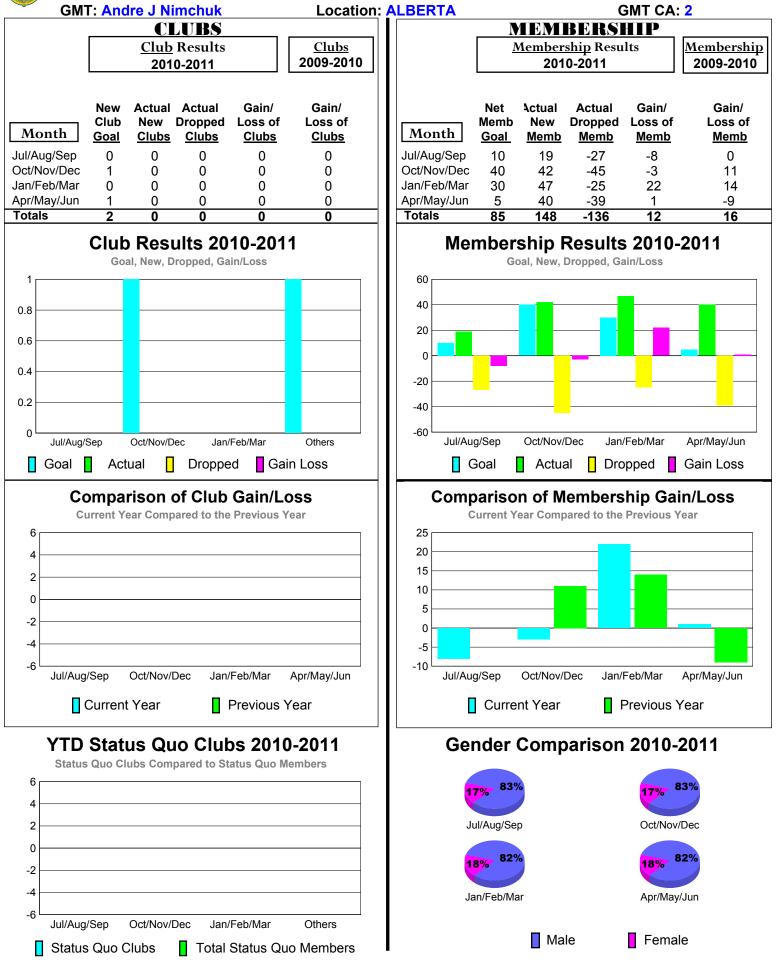

Male

| <b>20</b>                  | 10-20]                           | 11 GM                         | T Repo                            | orts for                                                      | District (or                     | U         | ndistricted)                           | Dist                       | rict 1                       | 9 I WAS                          | SHING                           | TON                                         |
|----------------------------|----------------------------------|-------------------------------|-----------------------------------|---------------------------------------------------------------|----------------------------------|-----------|----------------------------------------|----------------------------|------------------------------|----------------------------------|---------------------------------|---------------------------------------------|
| GM                         | T: <mark>And</mark>              |                               | mchuk                             |                                                               | Locatio                          | <u>n:</u> | VASHINGTO                              |                            |                              |                                  | GMT CA                          | : 2                                         |
|                            |                                  |                               | UBS                               |                                                               |                                  | ┑╎╏       |                                        |                            |                              | BERSI                            |                                 | M 1 1                                       |
|                            | <u>Club</u> Results<br>2010-2011 |                               |                                   | <u>Clubs</u><br>2009-2010                                     |                                  |           | <u>Membership</u> Results<br>2010-2011 |                            |                              | lits                             | <u>Membership</u><br>2009-2010  |                                             |
|                            | L                                | -                             |                                   |                                                               | L                                | ┛         |                                        |                            |                              |                                  |                                 |                                             |
| Month                      | New<br>Club<br><u>Goal</u>       | Actual<br>New<br><u>Clubs</u> | Actual<br>Dropped<br><u>Clubs</u> | Gain/<br>Loss of<br><u>Clubs</u>                              | Gain/<br>Loss of<br><u>Clubs</u> |           | Month                                  | Net<br>Memb<br><u>Goal</u> | Actual<br>New<br><u>Memb</u> | Actual<br>Dropped<br><u>Memb</u> | Gain/<br>Loss of<br><u>Memb</u> | Gain/<br>Loss of<br><u>Memb</u>             |
| Jul/Aug/Sep<br>Oct/Nov/Dec | 0<br>0                           | 0<br>0                        | 0<br>0                            | 0<br>0                                                        | 0<br>0                           |           | Jul/Aug/Sep<br>Oct/Nov/Dec             | -10<br>5                   | 5<br>6                       | -12<br>-1                        | -7<br>5                         | -7<br>-2                                    |
| Jan/Feb/Mar                | 0                                | 0                             | 0                                 | 0                                                             | 0                                |           | Jan/Feb/Mar                            | 5                          | 13                           | -5                               | 8                               | -2                                          |
| Apr/May/Jun                | 0                                | 0                             | 0                                 | 0                                                             | 0                                |           | Apr/May/Jun                            | -3                         | 12                           | -10                              | 2                               | 0                                           |
| Totals                     | 0                                | 0                             | 0                                 | 0                                                             | 0                                | -         | Totals                                 | -3                         | 36                           | -28                              | 8                               | -8                                          |
|                            | J <b>Its 20</b><br>ropped, Ga    | <b>10-201</b><br>iin/Loss     | 1                                 | Membership Results 2010-2011<br>Goal, New, Dropped, Gain/Loss |                                  |           |                                        |                            |                              |                                  |                                 |                                             |
|                            | Actu                             | ison d                        | Droppe<br>of Club                 | /Feb/Mar<br>ed <b>Gain/L</b><br>Previous `                    |                                  |           | Comp<br>6<br>4<br>2<br>0<br>-2         | Goal<br>Dariso             |                              | al 📘 Dro                         | -                               | Apr/May/Jun<br>Gain Loss<br>in/Loss<br>Year |
| -4                         |                                  |                               |                                   |                                                               |                                  |           | -4 -<br>-6 -<br>-8                     |                            |                              |                                  |                                 |                                             |
| Jul/Aug                    | /Sep (<br>Current                | Oct/Nov/E<br>Year             | _                                 | ′Feb/Mar<br>Previous `                                        | Apr/May/Jun<br>Year              |           | Jul/Au                                 |                            | Oct/Nov/<br>nt Year          | _                                | Feb/Mar<br>Previous             | Apr/May/Jun<br>Year                         |
| YTD                        | Statu                            | ıs Qu                         | o Club                            | <b>DS 201</b><br>atus Quo M                                   | 0-2011                           |           | Gei                                    |                            |                              | arison                           |                                 |                                             |
| 6                          |                                  | 103 00111                     |                                   | atus Quo n                                                    |                                  |           | 2                                      | 72%<br>8%                  | 6                            |                                  | <mark>27%</mark>                | 73%                                         |
| 2                          |                                  |                               |                                   |                                                               |                                  |           | Ji                                     | ul/Aug/Se                  | р                            |                                  | Oct/Nov                         | ı/Dec                                       |
| 0-2                        |                                  |                               |                                   |                                                               |                                  |           | 2                                      | 72%<br>8%                  | 6                            |                                  | <mark>29%</mark>                | 71%                                         |
| -4                         |                                  |                               |                                   |                                                               |                                  |           | Ja                                     | an/Feb/Ma                  | ar                           |                                  | Apr/Ma                          | y/Jun                                       |
| -6 Jul/Aug.                | /Sep (<br>s Quo C                | Oct/Nov/E                     | _                                 | ′Feb/Mar<br>Status Qu                                         | Others                           |           |                                        |                            | Ma                           | le                               | Fema                            | le                                          |