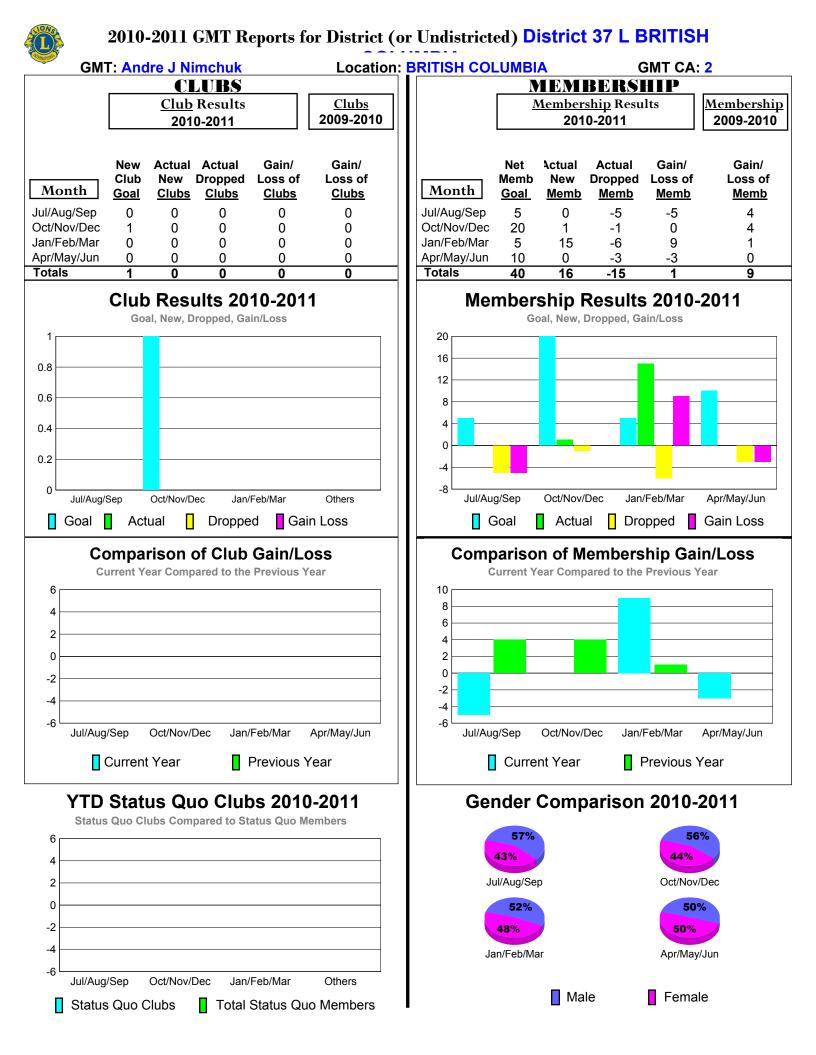

|                                          |                            |                              |                                  |                                 |                                 |
|                                                                                       | s Quo C                                                                                                                                                                   |            | _                                 |                             | o Members                        |      |                                          |                            | Ma                           | le                               | Fema                            | le                              |







### 2010-2011 GMT Reports for District (or Undistricted) District 37 |





### 2010-2011 GMT Reports for District (or Undistricted) District 37 O